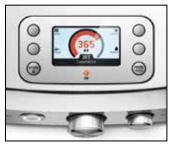

## **Take Control!**

The **Control 'Freak**" precise temperature cooktop allows you to replicate your most sublime dishes night after night. Can you afford not to?

Precisely holds any temperature from 86°F (30°C) to 482°F (250°C)

Probe Control<sup>™</sup> accurately measures and controls the unit based one the temperature of your food - perfect for temperature-sensitive sauces such as hollandaise.

Control °Freak<sup>®</sup> Induction Cooktop 1185043