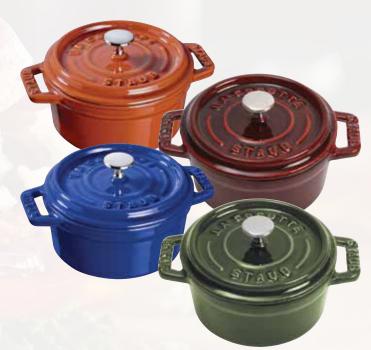

# **A Winning Combination!**

Mini Cast Iron Cocottes 1037484 / 1107326 / 1160533 / 1188223 A Valencian creation dating back to the 19th century, **paella** combines rice, green beans, lima beans, chicken, saffron and rosemary to create **an instantly recognizable classic** that has elevated its status to a national dish in some culinary circles. Add **citrus**, **shrimp and mussels** and you're on your way to taking your tapas to the top of the list!