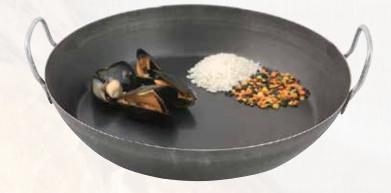

# **A Winning Combination!**

Mini Cast Iron Cocottes 1037484 / 1107326 / 1160533 / 1188223 A Valencian creation dating back to the 19th century, **paella** combines rice, green beans, lima beans, chicken, saffron and rosemary to create **an instantly recognizable classic** that has elevated its status to a national dish in some culinary circles. Add **citrus**, **shrimp and mussels** and you're on your way to taking your tapas to the top of the list!