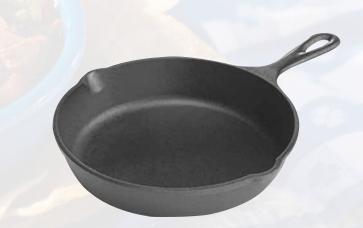

# **Creature Comforts!**

Cast Iron Skillet K8834 / K8838 / K8839 / K9849 / K8841 Ever wonder what goes great with an **ice-cold beverage** on those hot summer days? Some **fresh greens, fruit and vegetables** will keep things light and crisp. Or if a little bit of a boost is needed, go for a **flatbread and caprese salad** for a great burst of flavor with a perfect blend of sliced mozzarella, tomatoes, basil, arugula and vinaigrette. Ready to take a swim break?