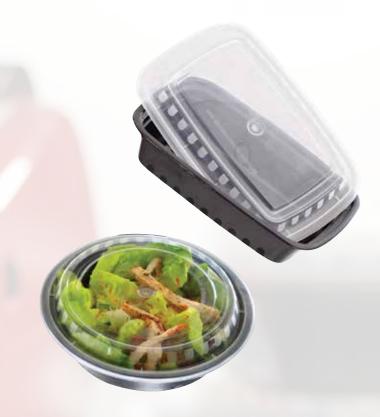

#### Carryout Containers with Lids 1170566 / 1157384 / 1157385 / 1157386 / 1157387

Labels 1181033 / 1181034