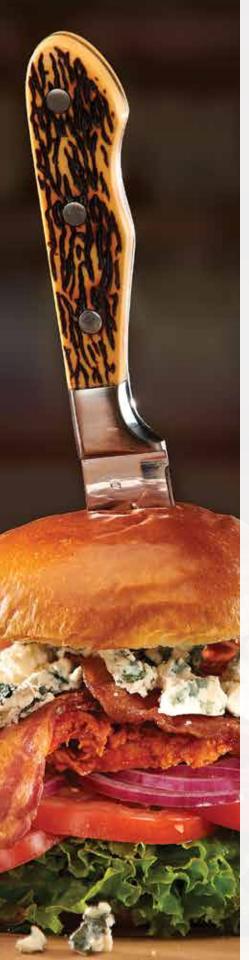

## **Chocolicious!**

Cowboy Mug 1182363

Square Plate

Pine Board and Stand 1154283 / 1182554 / 1187320

Oak Board and Stand 1182555 / 1154282 / 1187319

When it comes to classic American cuisine, two dishes sure to be on the list are **fried chicken** and **mac and cheese**. But that doesn't mean you can't add a little more flair to your fare. Try **blue cheese crumbles** and **fresh vegetables** with your sandwich and serve up your mac with **freshly grated cheddar** for some extra gooey goodness. And of course – **everything is better with bacon!** What better way to bring the stadium right to your dining room for your game day guests?