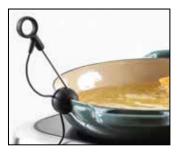

#### **Go Bold And Cold!**

Flash-freeze appetizers, garnishes and desserts with crunchy, frozen exteriors and cool, creamy centers with the **Anti-Griddle**<sup>®</sup>.

Provide a unique, exciting, and personal guest experience at events and action stations.

Works great for mousses, meringues, custards and syrups as well as sweet and savory sauces

A legendary Sunday favorite and "hair of the dog" cure, the **Bloody Mary** has come a long way from its roots as an old folk remedy consisting of vodka and tomato juice. Looking to spice up your brunch? Don't stop at the celery stalk and olive skewers. **Turn your Bloody Mary into a meal** with sliders, seafood, ribs and even sashimi! It's the best of both worlds all in a single glass!