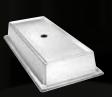

### Rectangular & Square Covers

### J0093061B

36.8 cm x 12.7 cm

#### FITS:

Botticelli™ R457-384