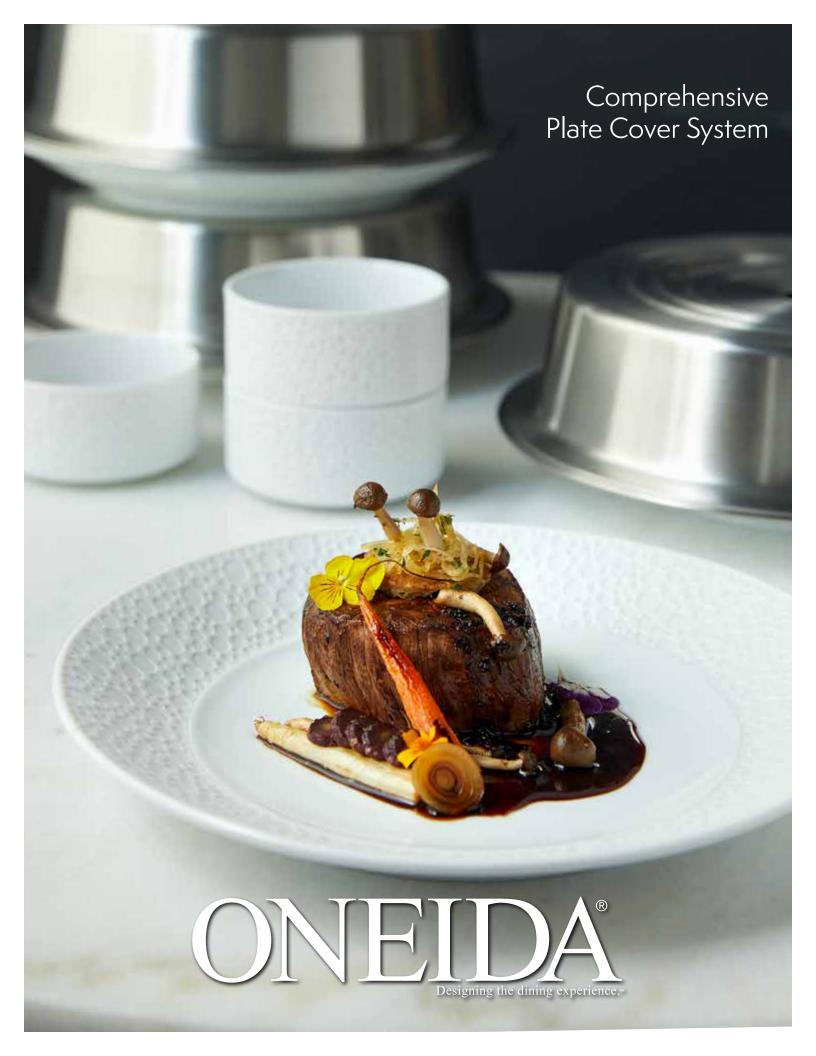

### Plate Cover System

The innovative plate cover system features three core shapes which allow full versatility for any banquet need. The covers not only keep food warm, but they also add sophistication to banquets or in-room dining with their polished finish and sleek style. The finger hole allows for easy lifting of the cover.

### 5 Crown Cover (round) A versatile cover that fits 5 different patterns.

J0093041AQC

12 %" 32 cm

**Locking Rings** 

Supports the foot of a corresponding plate for stacking to safely and securely transport multiple plates.

Francia™ R492-155 **NEW** 

Marble® & Manhattan™
These patterns are now fitted
for the 5 Crown Cover. They
are unbeaten in shine resilience,
looking new through 5000 washes.

Additionally, the lifetime chip warranty gives the confidence you are buying the best quality dinnerware that won't chip along the edges.