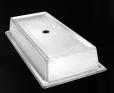

### Rectangular & Square Covers

#### J0093061A

11 3/8" x 7" 28.7 cm x 17.8 cm

#### FITS:

Botticelli™ R457-359

Francia™ R492-359R Pensato™ R493-359R