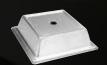

### 5 Crown Cover (round) A versatile cover that fits 5 different patterns.

J0093041AQC

12 %" 32 cm

**Locking Rings** 

Supports the foot of a corresponding plate for stacking to safely and securely transport multiple plates.

## 5 Crown Cover (round) continued

### J0093041AQC

12 %" 32 cm

FITS:

Botticelli™ R457-154

Botticelli™ R457-157 **NEW** 

Botticelli™ R457-791

Botticelli™ R457-786

Botticelli™ R457-795