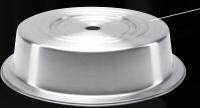

### 5 Crown Cover (round) A versatile cover that fits 5 different patterns.

J0093041AQC

12 %" 32 cm

**Locking Rings** 

Supports the foot of a corresponding plate for stacking to safely and securely transport multiple plates.

Fits:

Botticelli™ R457-155

Botticelli™ R457-156 **NEW** 

Manhattan L565-155

Marble™ L620-155CR

Pensato™ R493-156 **NEW** 

Pensato™ R493-154 **NEW** 

Verge™ L580-155

Francia™ R492-155 **NEW** 

Marble® & Manhattan™
These patterns are now fitted
for the 5 Crown Cover. They
are unbeaten in shine resilience,
looking new through 5000 washes.

Additionally, the lifetime chip warranty gives the confidence you are buying the best quality dinnerware that won't chip along the edges.