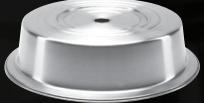

### 5 Crown Cover (round) A versatile cover that fits 5 different patterns.

J0093041AQC

12 %" 32 cm

**Locking Rings** 

Supports the foot of a corresponding plate for stacking to safely and securely transport multiple plates.

Fits:

Botticelli™ R457-155

Botticelli™ R457-156 **NEW** 

Manhattan L565-155

Marble™ L620-155CR

Pensato™ R493-156 **NEW** 

Pensato™ R493-154 **NEW** 

Verge™ L580-155

Francia™ R492-155 **NEW** 

Marble® & Manhattan™
These patterns are now fitted
for the 5 Crown Cover. They
are unbeaten in shine resilience,
looking new through 5000 washes.

Additionally, the lifetime chip warranty gives the confidence you are buying the best quality dinnerware that won't chip along the edges.