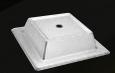

### 5 Crown Cover (round) A versatile cover that fits 5 different patterns.

J0093041AQC

12 %" 32 cm

**Locking Rings** 

Supports the foot of a corresponding plate for stacking to safely and securely transport multiple plates.

Fits:

Botticelli™ R457-155

Botticelli™ R457-156 **NEW** 

Manhattan L565-155

Marble™ L620-155CR

Pensato™ R493-156 **NEW** 

Pensato™ R493-154 **NEW** 

Verge™ L580-155

Francia™ R492-155 **NEW** 

Marble® & Manhattan™
These patterns are now fitted
for the 5 Crown Cover. They
are unbeaten in shine resilience,
looking new through 5000 washes.

Additionally, the lifetime chip warranty gives the confidence you are buying the best quality dinnerware that won't chip along the edges.