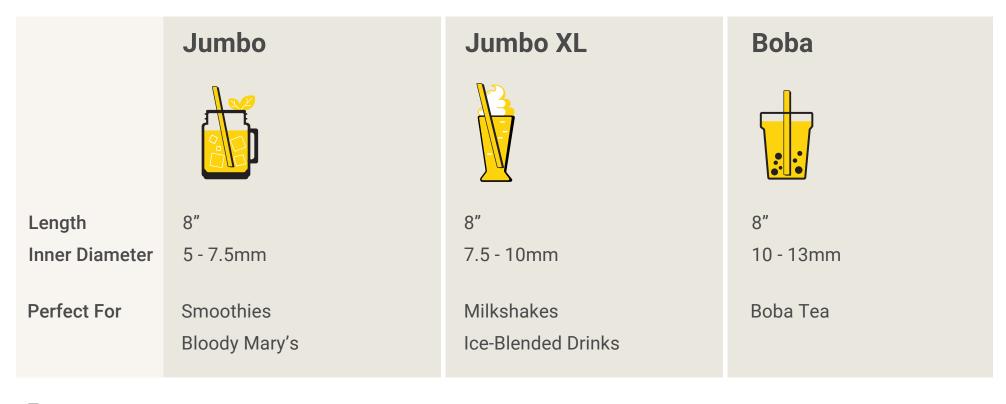

# Cocktail Length 5" Inner Diameter 0mm Perfect For Cocktail Jumbo Jumbo Tall 7.5" Omm Any liquid treat (kombucha, cola, cold brew coffee...etc)

Length
Inner Diameter

5 - 7.5mm

Perfect For

Smoothies
Ice-Blended Coffee
Frozen Yogurt