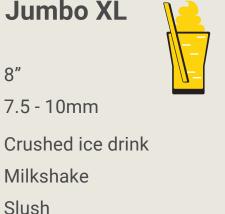

# Cocktail Length 5" Inner Diameter 0mm Perfect For Cocktail Jumbo Jumbo Tall 7.5" Omm Any liquid treat (kombucha, cola, cold brew coffee...etc)

Length
Inner Diameter

5 - 7.5mm

Perfect For

Smoothies
Ice-Blended Coffee
Frozen Yogurt