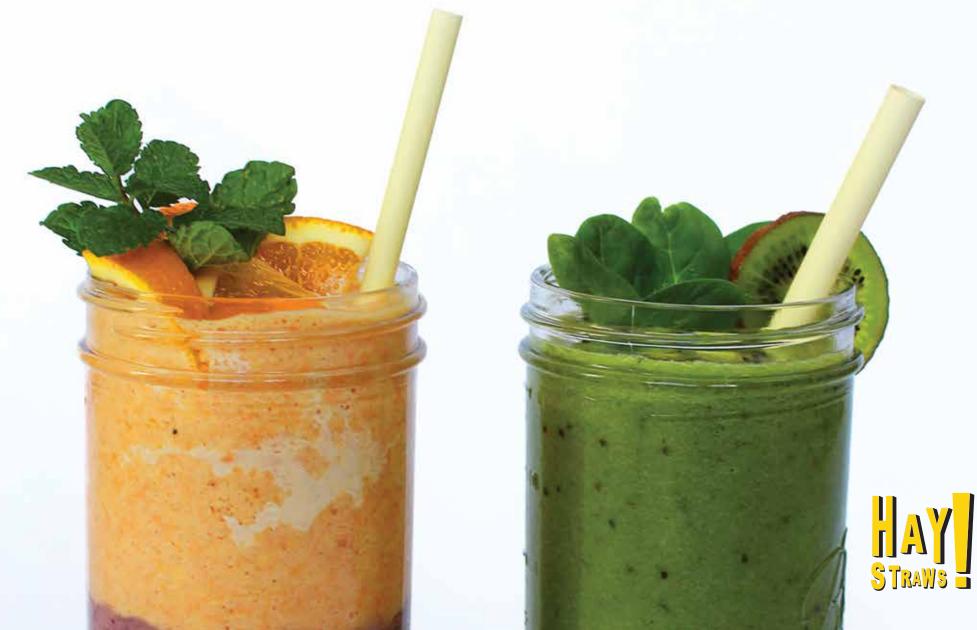

# Cocktail Length 5" Inner Diameter 0mm Perfect For Cocktail Jumbo Jumbo Tall 7.5" Omm Any liquid treat (kombucha, cola, cold brew coffee...etc)

Length
Inner Diameter

5 - 7.5mm

Perfect For

Smoothies
Ice-Blended Coffee
Frozen Yogurt